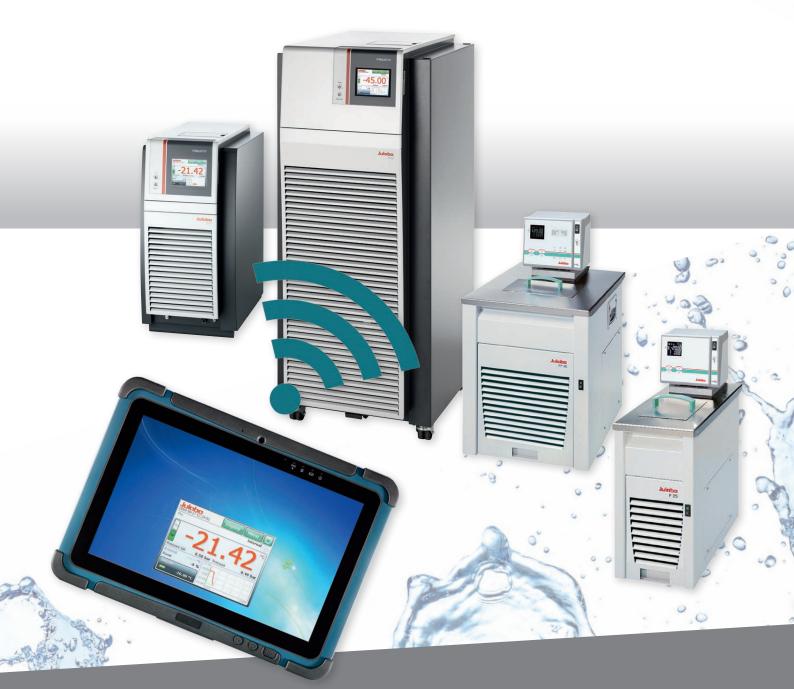

# Networking and Remote Control with *WirelessTEMP* by JULABO

Remote control, monitoring, visualization and documentation: JULABO networking solutions and *EasyTEMP* simplify and automate your workflow. JULABO temperature control instruments are comfortably controlled and monitored via PC or Tablet PC. Measurement values are easily recorded, documented and visualized on any PC or Notebook. Laboratory instruments are easily connected via RS232, RS485, Ethernet, or wirelessly.

#### Strong benefits for more organization

- Increased efficiency by automated workflow
- Comfortable instrument control directly from your workstation
- Instrument control via PC or Tablet PC (Windows® based)
- Numerous possibilities to visualize and record operational data
- Monitoring of instruments without time-consuming inspection rounds
- Economic solution for small and medium laboratories
- Easy to start and operate
- For virtually all JULABO units with RS232 interface
- Compliant with industrial standards like RS485 and Ethernet

## WirelessTEMP product overview

JULABO offers a variety of accessories for the connection and remote control of temperature control instruments.

| 8 980 031 | Ethernet / RS232 converter       |
|-----------|----------------------------------|
| 8 980 032 | 4-Ethernet / RS232 converter     |
| 8 980 033 | 8-Ethernet / RS232 converter     |
| 8 980 034 | WLAN / RS232 converter           |
| 8 980 035 | 2 Channel WLAN / RS232 converter |
| 8 980 036 | ATEX Tablet Agile X              |
|           |                                  |