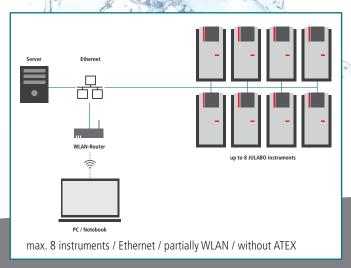

# WirelessTEMP application solutions (exemplary)

### **WirelessTEMP** application solutions

To find the right WirelessTEMP application solution for your requirements, answer the following questions while planning your application.

**Question 1** How many JULABO instruments will be networked?

(max. 1 / max. 2 / max. 4 / max. 8)

**Question 2** Which type of interface do my JULABO instruments feature?

(RS232 / Ethernet)

**Question 3** How is the connection set-up?

(via WLAN / partially via WLAN / via LAN)

**Question 4** Do I require an ATEX solution?

(Yes / No)

All *WirelessTEMP* application solutions can be found at **www.julabo.com.** 

We gladly support you in the planning of the connection of your JULABO instruments. **+49 (0) 7823 51-190** 