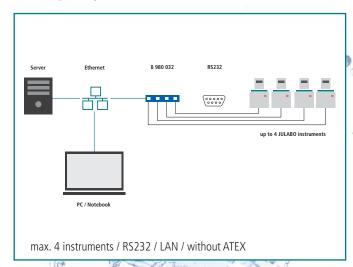

# WirelessTEMP application solutions (exemplary)

### **WirelessTEMP** application solutions

To find the right WirelessTEMP application solution for your requirements, answer the following questions while planning your application.

**Question 1** How many JULABO instruments will be networked?

(max. 1 / max. 2 / max. 4 / max. 8)

**Question 2** Which type of interface do my JULABO instruments feature?

(RS232 / Ethernet)

**Question 3** How is the connection set-up?

(via WLAN / partially via WLAN / via LAN)

**Question 4** Do I require an ATEX solution?

(Yes / No)

All *WirelessTEMP* application solutions can be found at **www.julabo.com.** 

We gladly support you in the planning of the connection of your JULABO instruments. **+49 (0) 7823 51-190** 