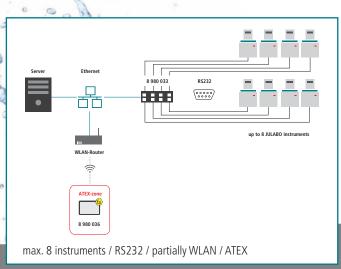

# WirelessTEMP application solutions (exemplary)

### **WirelessTEMP** application solutions

To find the right WirelessTEMP application solution for your requirements, answer the following questions while planning your application.

**Question 1** How many JULABO instruments will be networked?

(max. 1 / max. 2 / max. 4 / max. 8)

**Question 2** Which type of interface do my JULABO instruments feature?

(RS232 / Ethernet)

**Question 3** How is the connection set-up?

(via WLAN / partially via WLAN / via LAN)

**Question 4** Do I require an ATEX solution?

(Yes / No)

All *WirelessTEMP* application solutions can be found at **www.julabo.com.** 

We gladly support you in the planning of the connection of your JULABO instruments. **+49 (0) 7823 51-190** 